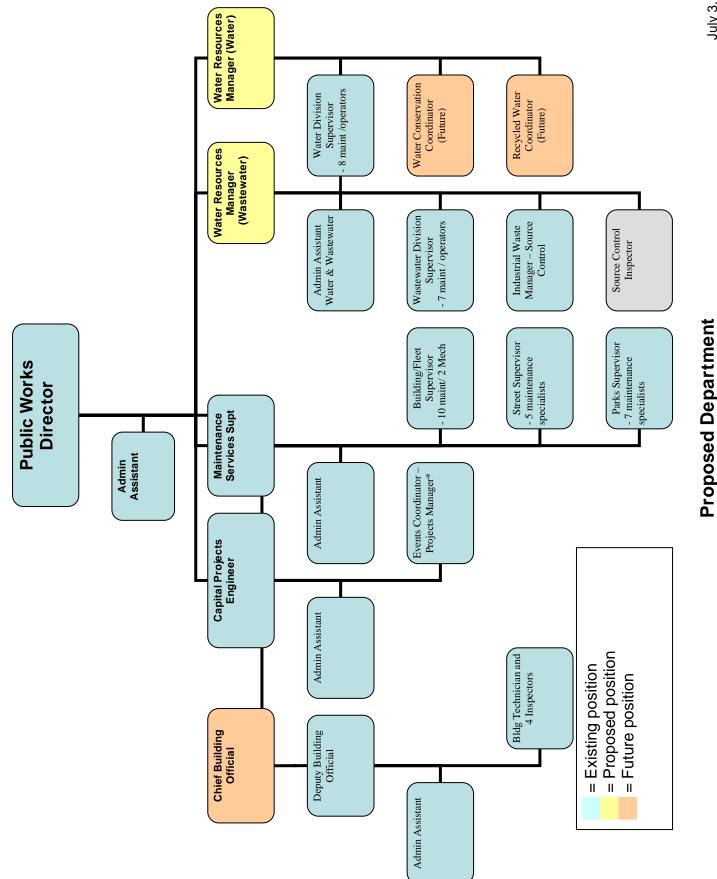

#### DATE: November 18, 2008

- **NEEDS:** For the City Council to consider deletion of the City Utilities Manager position and instead implement one each, Water Resources and Waste Water Resources Manager position and contract Projects Engineer.
- **FACTS** 1. Public Works employs 64 individuals with a \$14 million annual operating budget. The department also manages the City's capital improvements projects (a current project list is attached).
  - 2. The City established a Utilities Manager position in 2003.
  - 3. Under the current organizational model the Utilities Manager is generally responsible for:
    - a. Operations (water, wastewater, and future recycled water)
    - b. Landfill operations
    - c. Long range planning (recycled water, urban water management, watershed management, landfill master planning, water conservation storm water, etc.)
    - d. Capital projects (wastewater plant upgrade, water plant construction)
    - e. Programs and Ordinances (source control, storm drain, water conservation, etc.)
  - 4. The range of the Utilities Manager's responsibilities requires an individual with technical and managerial strengths who is a strategist and a technical expert in three different fields (water, wastewater and landfill). Additionally, he or she must supervise two operations crews and landfill contract operations.
  - 5. Professionals have yet to be identified that possess this combination of knowledge and experience in water, wastewater and landfill operations. Previous Utilities Managers have possessed strengths in some but not all areas of responsibility associated with the position. As a result there has been turn over since 2003; three (3) candidates have held the position.
  - 6. The turnover has negatively impacted operations, organizational needs and cost effectiveness.
  - 7. Looking forward, responsibilities can be divided into typical marketplace skill sets that meet work unit requirements, and with workload appropriate to demand. This would initially require the addition of one technical manager so that both water and wastewater could benefit from the full-time attention of, an experienced subject matter expert.
  - 8. The reorganization would cost approximately \$145,000 per year beyond what is presently budgeted, \$72,500 each from water and wastewater.