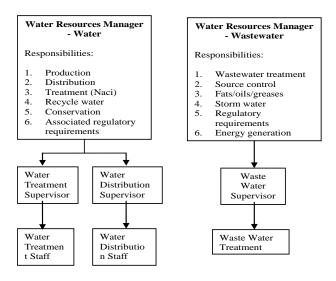

#### DATE: November 18, 2008

- **NEEDS:** For the City Council to consider deletion of the City Utilities Manager position and instead implement one each, Water Resources and Waste Water Resources Manager position and contract Projects Engineer.
- **FACTS** 1. Public Works employs 64 individuals with a \$14 million annual operating budget. The department also manages the City's capital improvements projects (a current project list is attached).
  - 2. The City established a Utilities Manager position in 2003.
  - 3. Under the current organizational model the Utilities Manager is generally responsible for:
    - a. Operations (water, wastewater, and future recycled water)
    - b. Landfill operations
    - c. Long range planning (recycled water, urban water management, watershed management, landfill master planning, water conservation storm water, etc.)
    - d. Capital projects (wastewater plant upgrade, water plant construction)
    - e. Programs and Ordinances (source control, storm drain, water conservation, etc.)
  - 4. The range of the Utilities Manager's responsibilities requires an individual with technical and managerial strengths who is a strategist and a technical expert in three different fields (water, wastewater and landfill). Additionally, he or she must supervise two operations crews and landfill contract operations.
  - 5. Professionals have yet to be identified that possess this combination of knowledge and experience in water, wastewater and landfill operations. Previous Utilities Managers have possessed strengths in some but not all areas of responsibility associated with the position. As a result there has been turn over since 2003; three (3) candidates have held the position.
  - 6. The turnover has negatively impacted operations, organizational needs and cost effectiveness.
  - 7. Looking forward, responsibilities can be divided into typical marketplace skill sets that meet work unit requirements, and with workload appropriate to demand. This would initially require the addition of one technical manager so that both water and wastewater could benefit from the full-time attention of, an experienced subject matter expert.
  - 8. The reorganization would cost approximately \$145,000 per year beyond what is presently budgeted, \$72,500 each from water and wastewater.