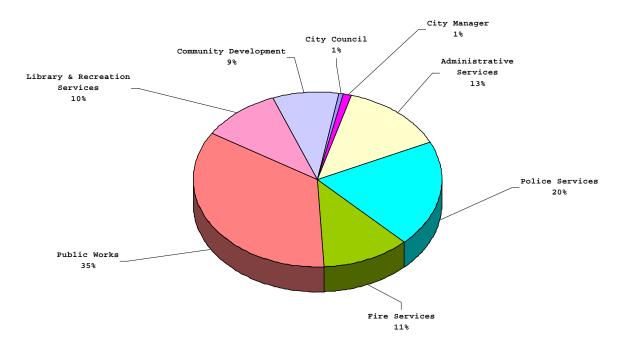

Public Works employs 64 individuals with a \$14 million annual operating budget. The department also manages the City's capital improvements projects (a current project list is attached). The Public Works operating fund is the largest in the City as depicted below.