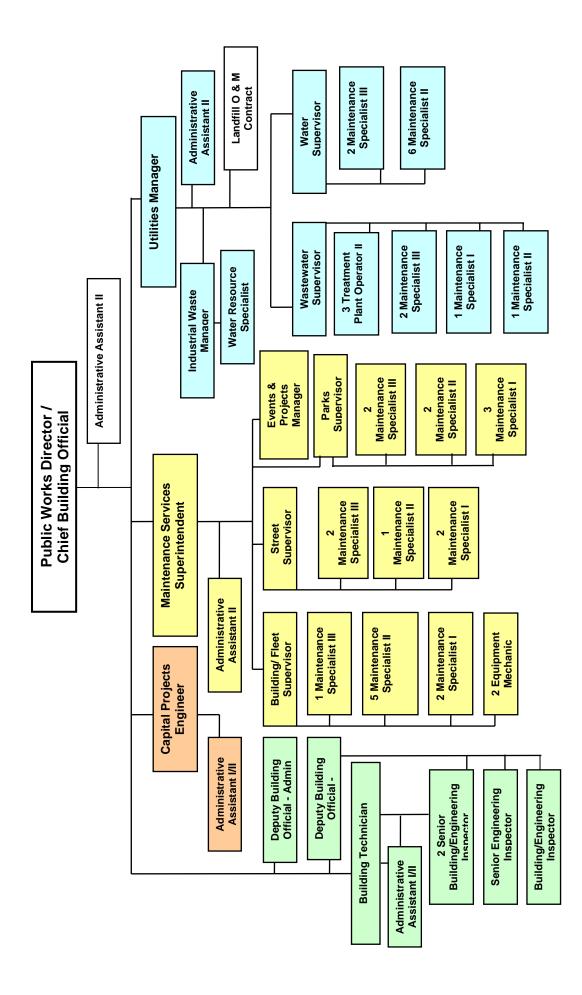

**Current Department Organization** 

July 3, 2008

Organization

Rev 12-06-07

|          | ublic Works Project List Current & Ongoing for 2008<br>oject                                                                                                                                             | Legend OG=on-gon<br>Status | g, TBD= To be Determined, C=Completern, 08= Due Calendar Yes<br>Comments or Notes |  |  |  |  |
|----------|----------------------------------------------------------------------------------------------------------------------------------------------------------------------------------------------------------|----------------------------|-----------------------------------------------------------------------------------|--|--|--|--|
|          | ater Treatment Plant Design                                                                                                                                                                              |                            |                                                                                   |  |  |  |  |
| -        | Consultant Inquiries                                                                                                                                                                                     | OG                         |                                                                                   |  |  |  |  |
|          | Technical Memorandum Reviews                                                                                                                                                                             | OG                         |                                                                                   |  |  |  |  |
| $\vdash$ | LEED Charette                                                                                                                                                                                            | ÖĞ                         |                                                                                   |  |  |  |  |
| $\vdash$ | Data Requests                                                                                                                                                                                            | OG                         |                                                                                   |  |  |  |  |
| $\vdash$ | Membrane Procurement Documents                                                                                                                                                                           | OG                         |                                                                                   |  |  |  |  |
| $\vdash$ | B&V Contract Amendment Request                                                                                                                                                                           | OG                         |                                                                                   |  |  |  |  |
| $\vdash$ | Coordinate Field Meetings                                                                                                                                                                                | OG                         |                                                                                   |  |  |  |  |
| P        |                                                                                                                                                                                                          |                            |                                                                                   |  |  |  |  |
| K        | Annual Maintenance                                                                                                                                                                                       | OG                         |                                                                                   |  |  |  |  |
|          | Road Edge Cleaning & Repair ie; Union Rd                                                                                                                                                                 | OG                         |                                                                                   |  |  |  |  |
| $\vdash$ | Patch Back at Water Service Locations                                                                                                                                                                    | OG                         |                                                                                   |  |  |  |  |
| F        | Storm Drain Cleanout                                                                                                                                                                                     | ÖĞ                         |                                                                                   |  |  |  |  |
| 5        |                                                                                                                                                                                                          |                            |                                                                                   |  |  |  |  |
| N:       | acimiento Water Project<br>Technical Group Participation                                                                                                                                                 | OG                         |                                                                                   |  |  |  |  |
|          | Public Information Inquiries                                                                                                                                                                             | OG                         |                                                                                   |  |  |  |  |
|          | rubiic intomistion induities                                                                                                                                                                             | 001                        |                                                                                   |  |  |  |  |
| Re       | oads Capital Projects                                                                                                                                                                                    |                            |                                                                                   |  |  |  |  |
|          | Vine Street                                                                                                                                                                                              | 2008                       |                                                                                   |  |  |  |  |
|          | North River Road                                                                                                                                                                                         | TBD                        |                                                                                   |  |  |  |  |
|          | Highway 46 West                                                                                                                                                                                          | TBD                        |                                                                                   |  |  |  |  |
|          | Highway 46 East                                                                                                                                                                                          | TBD                        |                                                                                   |  |  |  |  |
| 19/      |                                                                                                                                                                                                          |                            |                                                                                   |  |  |  |  |
| W        | ater Rates                                                                                                                                                                                               | 0000                       |                                                                                   |  |  |  |  |
| -        | Public Notification                                                                                                                                                                                      | 2008                       |                                                                                   |  |  |  |  |
| -        | Meeting Participation                                                                                                                                                                                    | 2008                       |                                                                                   |  |  |  |  |
|          | Public Inquiries                                                                                                                                                                                         | 2008                       |                                                                                   |  |  |  |  |
|          | Council Information Requests                                                                                                                                                                             | 2008                       |                                                                                   |  |  |  |  |
|          | Tiered Rate Structure                                                                                                                                                                                    | 2008                       |                                                                                   |  |  |  |  |
| Ca       | pital Projects - Construction                                                                                                                                                                            |                            |                                                                                   |  |  |  |  |
|          | Carnegie Library                                                                                                                                                                                         | 2008                       |                                                                                   |  |  |  |  |
|          | Sulfur Spring                                                                                                                                                                                            | 2008                       |                                                                                   |  |  |  |  |
|          | Therapy Pool                                                                                                                                                                                             | C                          |                                                                                   |  |  |  |  |
|          | 821 Pine Street                                                                                                                                                                                          | C                          |                                                                                   |  |  |  |  |
| M        | Mobile Treatment Unit - Ronconi Treatment                                                                                                                                                                |                            |                                                                                   |  |  |  |  |
| Ē        | Data Reporting to DHS                                                                                                                                                                                    | C                          |                                                                                   |  |  |  |  |
| M        | Miscellaneous Projects                                                                                                                                                                                   |                            |                                                                                   |  |  |  |  |
| M        | River Project                                                                                                                                                                                            | OG                         |                                                                                   |  |  |  |  |
|          | Disking Trimming                                                                                                                                                                                         | OG                         |                                                                                   |  |  |  |  |
| $\vdash$ | Shade Shelter                                                                                                                                                                                            | 2008                       |                                                                                   |  |  |  |  |
| $\vdash$ | Montebello/Kleck Park Planning Effort                                                                                                                                                                    | OG                         |                                                                                   |  |  |  |  |
| F        | Liberty School Fish and Game Restoration                                                                                                                                                                 | 2008                       |                                                                                   |  |  |  |  |
|          |                                                                                                                                                                                                          |                            |                                                                                   |  |  |  |  |
|          | senic Removal                                                                                                                                                                                            |                            |                                                                                   |  |  |  |  |
| Ar       |                                                                                                                                                                                                          |                            |                                                                                   |  |  |  |  |
| Ar       | Media Regeneration & Sampling                                                                                                                                                                            | OG                         |                                                                                   |  |  |  |  |
|          | Media Regeneration & Sampling<br>erwood 6 Well Contamination/Retrofit                                                                                                                                    |                            |                                                                                   |  |  |  |  |
|          | Media Regeneration & Sampling<br>erwood 6 Well Contamination/Retrofit<br>PCE Detections & Sampling                                                                                                       | OG                         |                                                                                   |  |  |  |  |
|          | Media Regeneration & Sampling<br>erwood 6 Well Contamination/Retrofit                                                                                                                                    |                            |                                                                                   |  |  |  |  |
| Sh       | Media Regeneration & Sampling<br>erwood 6 Well Contamination/Retrofit<br>PCE Detections & Sampling<br>Goordinate with DTSC & RWQCB to Investigate                                                        | OG                         |                                                                                   |  |  |  |  |
| Sh       | Media Regeneration & Sampling<br>erwood 6 Well Contamination/Retrofit<br>PCE Detections & Sampling<br>Goordinate with DTSC & RWQCB to Investigate<br>than Water Management Plan                          | OG<br>OG                   |                                                                                   |  |  |  |  |
| Sh       | Media Regeneration & Sampling<br>erwood 6 Well Contamination/Retrofit<br>PCE Detections & Sampling<br>Coordinate with DTSC & RWQCB to Investigate<br>ban Water Management Plan<br>Public Review Requests | 0G<br>0G<br>2008           |                                                                                   |  |  |  |  |
| Sh       | Media Regeneration & Sampling<br>erwood 6 Well Contamination/Retrofit<br>PCE Detections & Sampling<br>Goordinate with DTSC & RWQCB to Investigate<br>than Water Management Plan                          | OG<br>OG                   |                                                                                   |  |  |  |  |